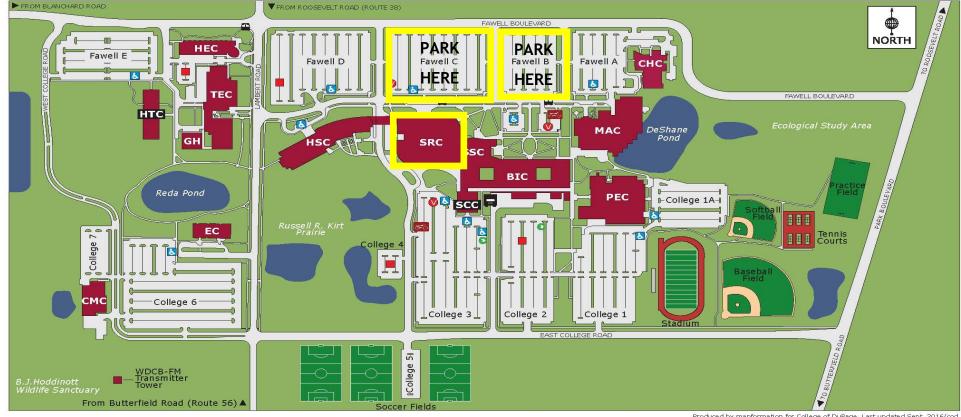

## **Buildings**

| BIC | Rodney K. Berg Instructional<br>Center | HTC | Homeland Security Training<br>Center |
|-----|----------------------------------------|-----|--------------------------------------|
| CHC | Culinary & Hospitality Center          | MAC | Harold D. McAninch Arts Center       |
| EC  | Early Childhood Center                 | PEC | Physical Education and               |
| GH  | Greenhouse                             |     | Community Recreation Center          |
| HEC | Robert J. Miller Homeland              | SCC | Seaton Computing Center              |
|     | Security Education Center              | SRC | Student Resource Center              |
| HSC | Health and Science Center              | SSC | Student Services Center              |
|     |                                        | TEC | Technical Education Center           |

#### **Parking**

Accessible

Bus Stop

Employee

Guest/30-Minute

Motorcycle

Shipping and Receiving

Electric Car Charging Station

### Parking Information:

- Park in Lots B and C (DO NOT use designated guest parking or you risk a fine).
- Drop off is available in front of the Student Resource Center (SRC). Please DO NOT block PACE bus stop or walkway and use hazard lights.